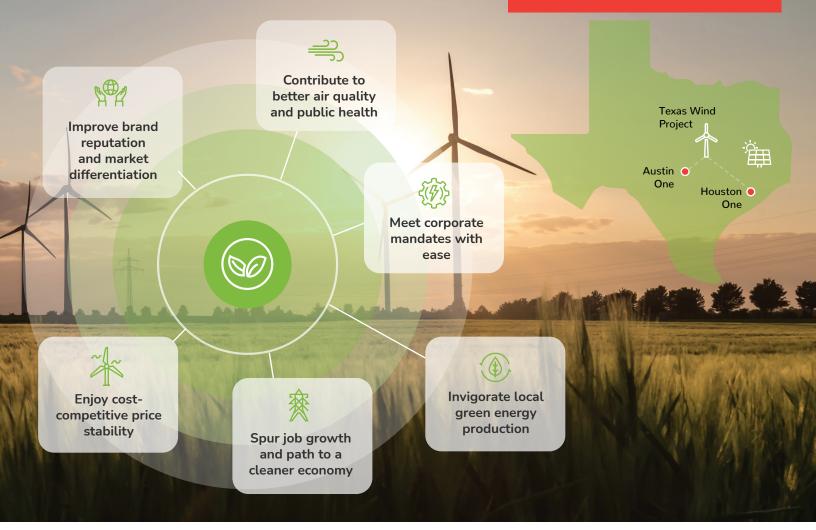

# Choosing renewable energy produces significant benefits:

Locally Sourced

Our Texas sites are powered by **100% renewable energy** from projects right here in the state of Texas.

#### As we work toward a 100% renewable energy goal across all our data centers,

we won't compromise in accelerating progress toward a carbon-free future. For us, transforming communities starts locally, helping businesses transition to a clear grid from locally sourced renewable energy in a manner that has a scalable impact right here at home. Our sourcing experts also understand the importance of maintaining power affordability and convenience as our customers join us in meeting our responsibility to this planet and its people.